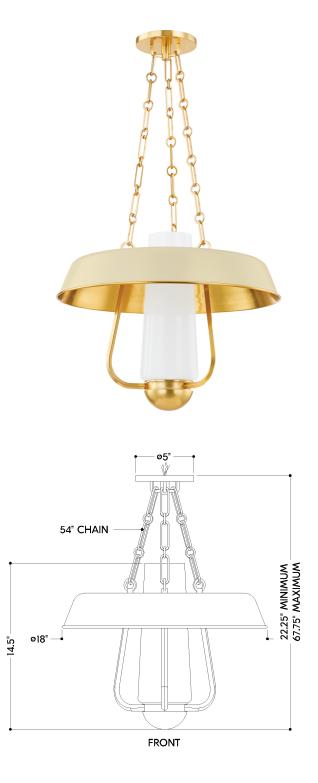

#### DIMENSIONS

Height: 14.5" Width/Diameter: 18" Minimum Height: 22.25" Maximum Height: 67.75" Canopy/Backplate: 5" Hanging Type: 54" Chain Product Weight: 11.73lb Canopy/Backplate Shape: Round Sloped Ceiling Compatible: No Living Finish: Yes Uplight Only: No

### Shade

Shade 1: Glass Shade 1 Finish: Opal Shiny Shade 1 Top Width: 3.5" Shade 1 Bottom L/W: 0" / 4.75" Shade 1 Height: 12.75" Shade 2: Steel Shade 2 Top Width: 18" Shade 2 Height: 3"

c (U) us