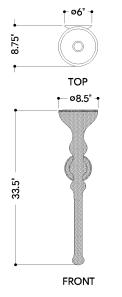

#### **DIMENSIONS**

Height: 33.5" Width/Diameter: 8.5" Canopy/Backplate: 6" Product Weight: 5.5lb Extension: 8.75" Top to Center: 12.5"

Canopy/Backplate Shape: Round Sloped Ceiling Compatible: No

Living Finish: No Uplight Only: No