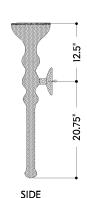

#### **DIMENSIONS**

Height: 33.5" Width/Diameter: 8.5" Canopy/Backplate: 6" Product Weight: 5.5lb Extension: 8.75" Top to Center: 12.5"

Canopy/Backplate Shape: Round Sloped Ceiling Compatible: No

Living Finish: No Uplight Only: No