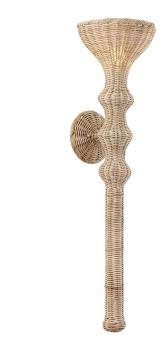

# **MAMARONECK**

5234-GL

A monolithic expression of natural materiality, Mamaroneck embodies warmth, wellness, and restoration. The elongated shell-like form is handcrafted from rattan wicker, adding a coastal, fresh ambiance to this artful sconce. Place Mamaroneck in hallways, bedrooms, and anywhere else in need of a dose of inspiration.

\*Due to the one-of-a-kind nature of the medium, exact colors and patterns may vary slightly from the image shown.