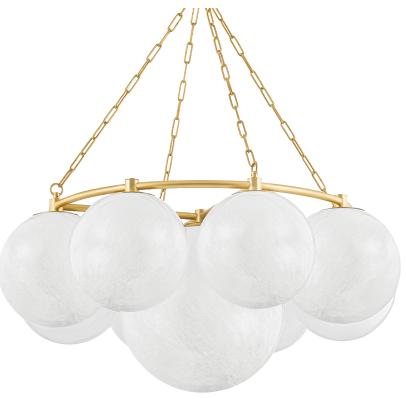

# THORNWOOD

5243-AGB

Make a statement on the ceiling with this gorgeous chandelier. Cloud glass globes are arrayed around a larger glass globe at the center creating a silhouette that is stunning whether viewed from across the room or directly underneath. The cloud glass has a wispy, natural feel and the Aged Brass framework and chain detailing add more warmth to this light and airy showstopper.

#### AGED BRASS

Coastal Suitable Finish (EPM): No

#### DIMENSIONS

Height: 20.5" Width/Diameter: 43.25" Minimum Height: 34.75" Maximum Height: 73" Canopy/Backplate: 6.25" Hanging Type: 54" Chain Product Weight: 55lb Canopy/Backplate Shape: Round Sloped Ceiling Compatible: No Living Finish: No Uplight Only: No