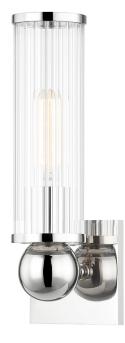

# MALONE 5271-PN

# FINISHES

POLISHED NICKEL Coastal Suitable Finish (EPM): No

## DIMENSIONS

Height: 13.5" Width/Diameter: 4.5" Product Weight: 4lb Extension: 4" Top to Center: 11.25" Canopy/Backplate Shape: Square Sloped Ceiling Compatible: No Living Finish: No Uplight Only: No

## Shade

Shade 1: Glass Shade 1 Top Width: 3.125" Shade 1 Bottom L/W: 0" / 3.125" Shade 1 Height: 9.84"