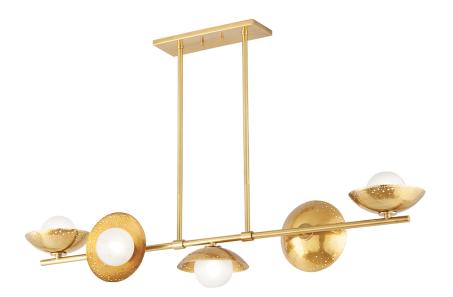

# **GLIMMER**

#### 5355-AGB

With perforated Aged Brass shades and clear globes etched on the inside, it's easy to see how Glimmer got its name. Light fills the glass and reflects beautifully off the metal while also seeping through the holes creating a stunning shimmer. The unique placement of the shades on the sconce, pendant, chandelier, and linear provide all-around light.

#### **DIMENSIONS**

Height: 10"
Width/Diameter: 8"
Length: 50"
Minimum Height: 14"
Maximum Height: 68"
Canopy/Backplate: 4.75"

Hanging Type: 1-3" / 1-6" / 1-12" / 2-18" Stems

Product Weight: 18lb

Extension: 8"

#### Shade

Shade 1: Glass

Shade 1 Finish: Clear Etched Inside

Shade 1 Top Width: 4.25"