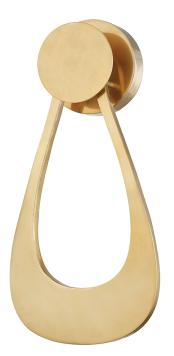

# **ROONEY**

#### 5400-AGB

Literalizing a common saying about lighting, Rooney is jewelry for your walls. Using well-concealed LED sources on the back of the fixture the sconce sends light out behind it in a beautiful wall wash. This halo effect makes Rooney a mood-setting accent light with intriguing personality.

## **FINISHES**

Aged Brass (AGB) Old Bronze (OB) Polished Nickel (PN)

## **DIMENSIONS**

Height: 16.25"

Width/Diameter: 7.75"

Canopy/Backplate: 4.75"

Hanging Type: Product Weight: 2lb

Attachment: Glass 1: Steel Glass 2: