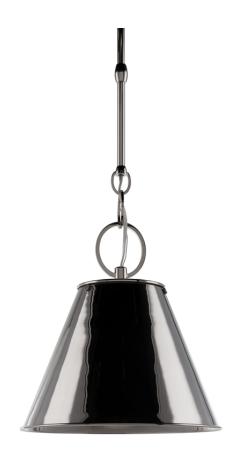

# **ALTAMONT**

5511-PN

#### POLISHED NICKEL

Coastal Suitable Finish (EPM): No

## **DIMENSIONS**

Height: 11.75"
Width/Diameter: 11"
Minimum Height: 19.75"
Maximum Height: 70.75"
Canopy/Backplate: 6"
Product Weight: 4lb

Canopy/Backplate Shape: Round Sloped Ceiling Compatible: No

Living Finish: No Uplight Only: No

### Shade

Shade 1: Steel

Shade 1 Finish: Polished Nickel Shade 1 Top Width: 4.75" Shade 1 Bottom L/W: 0" / 11"

Shade 1 Height: 8"

Replacement Glass Item #(s): SHD-005511-PN