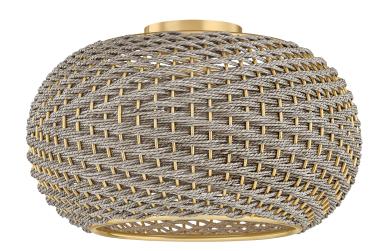

#### Shade

Shade 1: Sea Grass Shade 1 Finish: Woven Shade 1 Top Width: 16" Shade 1 Height: 8.75"