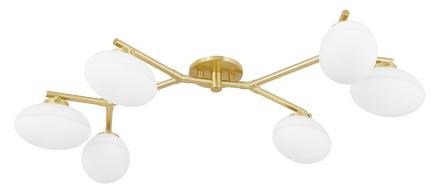

# WAGNER 5541-AGB

## FINISHES

AGED BRASS Coastal Suitable Finish (EPM): No

### DIMENSIONS

Height: 7.75" Width/Diameter: 33.75" Length: 40.88" Canopy/Backplate: 6" Product Weight: 18.3lb Top to Center: 3" Canopy/Backplate Shape: Round Sloped Ceiling Compatible: No Living Finish: No Uplight Only: No

#### Shade

Shade 1: Glass Shade 1 Top Length: 8.25" Shade 1 Top Width: 5.5" Shade 1 Height: 5.5" Replacement Glass Item #(s): GLS-005530