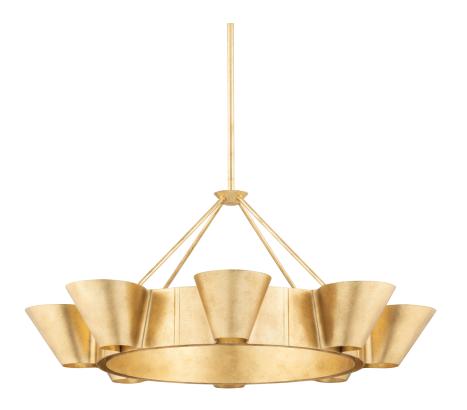

#### VINTAGE GOLD LEAF

Coastal Suitable Finish (EPM): No

## **DIMENSIONS**

Height: 22"

Width/Diameter: 37.5" Minimum Height: 22" Maximum Height: 75" Canopy/Backplate: 6"

Hanging Type: 1-3" / 1-6" / 1-12" / 2-18" Stems

Product Weight: 40lb

Canopy/Backplate Shape: Round Sloped Ceiling Compatible: Yes

#### Shade

Shade 1: Metal

Shade 1 Finish: Vintage Gold Leaf Shade 1 Top Width: 6.6875"

Shade 1 Height: 7"