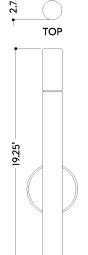

#### **DIMENSIONS**

Height: 19.25" Width/Diameter: 4.75" Canopy/Backplate: 4.75" Product Weight: 1.9lb Extension: 2.75" Top to Center: 12.75"

Canopy/Backplate Shape: Round Sloped Ceiling Compatible: No

Living Finish: Yes Uplight Only: No