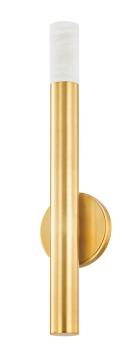

## 5719-AGB

A modern take on a candelabra chandelier, Pali harnesses clean line symmetry to strike a note of grandeur. Available as a sconce or chandelier in two sizes, it features candle sleeves cast from Aged Brass, capped by natural alabaster. When lit, the alabaster emits a reverential glow that fills the room.