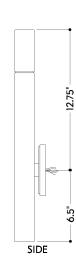

#### **DIMENSIONS**

Height: 19.25" Width/Diameter: 4.75" Canopy/Backplate: 4.75" Product Weight: 1.9lb Extension: 2.75" Top to Center: 12.75"

Canopy/Backplate Shape: Round Sloped Ceiling Compatible: No

Living Finish: Yes Uplight Only: No