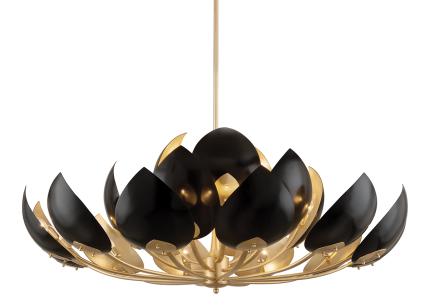

# FINISHES

GOLD LEAF w/ Dusk Black Coastal Suitable Finish (EPM): No

# Shade

Shade 1: Steel Shade 1 Finish: Black Shade 1 Bottom L/W: 0" / 9.25" Shade 1 Height: 12.13"