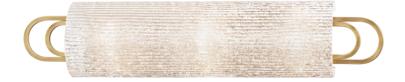

# BUCKLEY 5843-AGB

## FINISHES

AGED BRASS Coastal Suitable Finish (EPM): No

### DIMENSIONS

Height: 5" Width/Diameter: 25" Product Weight: 8lb Extension: 4.5" Top to Center: 12" Canopy/Backplate Shape: Rectangle Sloped Ceiling Compatible: No Living Finish: No Uplight Only: No

## Shade

Shade 1: Glass Shade 1 Top Width: 4" Shade 1 Height: 17.25" Replacement Glass Item #(s): GLS-005843