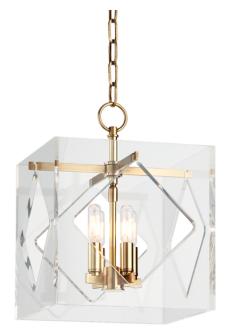

# TRAVIS 5912-AGB

## FINISHES

AGED BRASS Coastal Suitable Finish (EPM): No

## DIMENSIONS

Height: 16" Width/Diameter: 12" Length: 12" Minimum Height: 19.75" Maximum Height: 71.75" Canopy/Backplate: 6" Hanging Type: 54" Chain Product Weight: 15lb Canopy/Backplate Shape: Round Sloped Ceiling Compatible: Yes Living Finish: No Uplight Only: No

## Shade

Shade 1: Acrylic Shade 1 Finish: Clear Shade 1 Top Length: 12" Shade 1 Top Width: 12" Shade 1 Bottom L/W: 12" / 12" Shade 1 Height: 12" Replacement Glass Item #(s): ACR-005912

## ELECTRICAL

Bulb 1

Bulb Included: No Socket: E12 Candelabra Base Bulb Type: T8-3 Max Wattage: 60 Bulb Quantity: 4 Bulb Included: No Wire Length: 120" Cord Type: SPT-1 SILVER W/ TINNED GROUND WIRE Gem Box Required (2"x3"): No Dark Sky: No