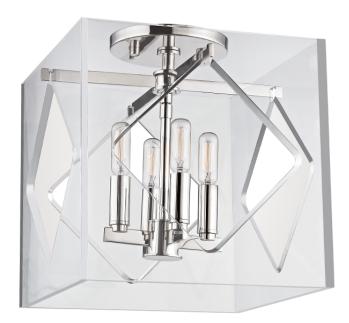

# FINISHES

POLISHED NICKEL Coastal Suitable Finish (EPM): No

# DIMENSIONS

Height: 13.25" Width/Diameter: 12" Length: 12" Canopy/Backplate: 6" Product Weight: 9lb Canopy/Backplate Shape: Round Sloped Ceiling Compatible: No Living Finish: No Uplight Only: No

## Shade

Shade 1: Acrylic Shade 1 Finish: Clear Shade 1 Top Length: 12" Shade 1 Top Width: 12" Shade 1 Bottom L/W: 12" / 12" Shade 1 Height: 12" Replacement Glass Item #(s): ACR-005912

## Bulb 1

Bulb Included: No Socket: E12 Candelabra Base Bulb Type: T8-3 Max Wattage: 40 Bulb Quantity: 4 Bulb Included: No Wire Length: 7" Cord Type: B & W TEFLON W/ GROUND WIRE Gem Box Required (2"x3"): No Dark Sky: No