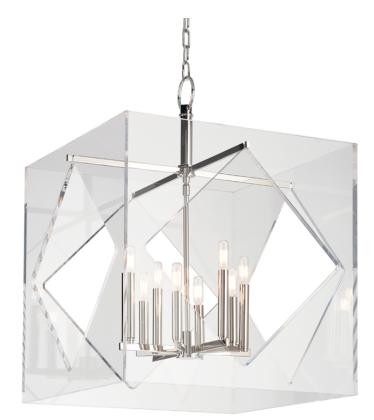

# FINISHES

POLISHED NICKEL Coastal Suitable Finish (EPM): No

### DIMENSIONS

Height: 32" Width/Diameter: 24" Length: 24" Minimum Height: 35.75" Maximum Height: 87.75" Canopy/Backplate: 6" Hanging Type: 54" Chain Product Weight: 45lb Canopy/Backplate Shape: Round Sloped Ceiling Compatible: Yes Living Finish: No Uplight Only: No

# Shade

Shade 1: Acrylic Shade 1 Finish: Clear Shade 1 Top Length: 24" Shade 1 Top Width: 24" Shade 1 Bottom L/W: 24" / 24" Shade 1 Height: 24" Replacement Glass Item #(s): ACR-005924

### ELECTRICAL

Bulb 1

Bulb Included: No Socket: E12 Candelabra Base Bulb Type: T8-3 Max Wattage: 60 Bulb Quantity: 8 Bulb Included: No Wire Length: 120" Cord Type: SPT-1 SILVER W/ TINNED GROUND WIRE Gem Box Required (2"x3"): No Dark Sky: No