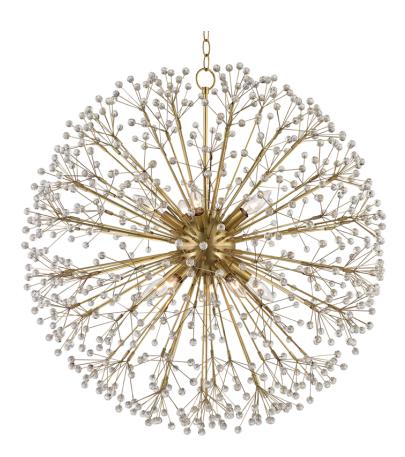

# DUNKIRK 6030-AGB

## FINISHES

AGED BRASS Coastal Suitable Finish (EPM): No

### DIMENSIONS

Height: 29" Width/Diameter: 30" Minimum Height: 36.75" Maximum Height: 84.75" Canopy/Backplate: 5.25" Hanging Type: 54" Chain Product Weight: 21lb Canopy/Backplate Shape: Round Sloped Ceiling Compatible: Yes Living Finish: No Uplight Only: No

#### Shade

Shade 1: Crystal Shade 1 Top Width: 0.63" Replacement Glass Item #(s): CRY-006000-AGB