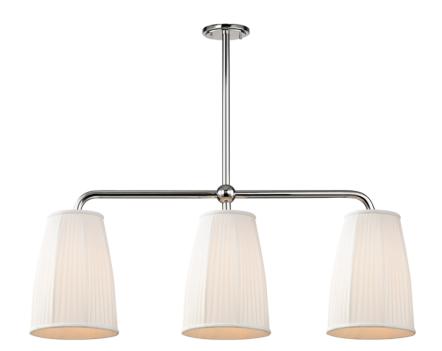

# **MALDEN**

6063-PN

## **DIMENSIONS**

Height: 17"

Width/Diameter: 9.75"

Length: 44"

Minimum Height: 20.75" Maximum Height: 74.75" Canopy/Backplate: 5.5"

Hanging Type: 1-3" / 1-6" / 1-12" / 2-18" Stems

Product Weight: 11lb

Canopy/Backplate Shape: Round Sloped Ceiling Compatible: No

#### Shade

Shade 1: Faux Silk Shade 1 Finish: Off White Shade 1 Top Width: 6.25" Shade 1 Bottom L/W: 0" / 10" Shade 1 Height: 13.75"

Replacement Glass Item #(s): SHD-006060