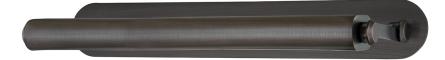

# STOCKPORT 6124-DB

# FINISHES

DISTRESSED BRONZE Coastal Suitable Finish (EPM): No

# DIMENSIONS

Height: 3.5" Width/Diameter: 24.25" Product Weight: 7.5lb Extension: 8.5" Top to Center: 1.75" Canopy/Backplate Shape: Rectangle Sloped Ceiling Compatible: No Living Finish: No Uplight Only: No