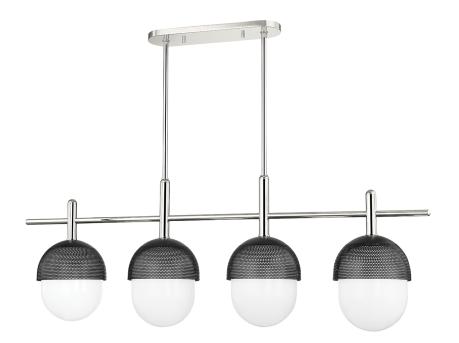

# **NYACK**

#### 6152-PN/BK

## **FINISHES**

POLISHED NICKEL w/ Dusk Black Coastal Suitable Finish (EPM): No

## **DIMENSIONS**

Height: 9" Length: 52"

Minimum Height: 22.5" Maximum Height: 76.5" Canopy/Backplate: 6"

Hanging Type: 1-3" / 1-6" / 1-12" / 2-18" Stems

Product Weight: 26lb

Canopy/Backplate Shape: Oval Sloped Ceiling Compatible: No

#### Shade

Shade 1: Glass Shade 1 Finish: Opal Shade 1 Top Width: 7.825" Shade 1 Bottom L/W: 0" / 7.825" Shade 1 Height: 9.625"