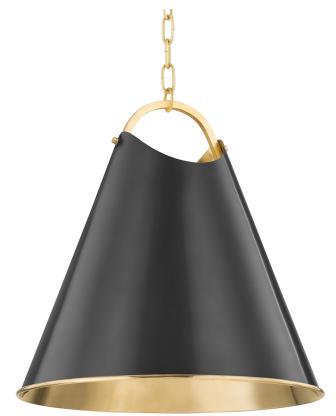

# BURNBAY 6218-AOB

Burnbay's conical shade in Aged Old Bronze or Soft White is accented by a contrasting Aged Brass interior and rolled edge detail for an unexpected take on tradition. Paired with an AGB arched strap and jewelry-like chain, these stylish pendants evoke a designer handbag quality that will add a fashionable element to a kitchen island.

# AGED BRASS/OLD BRONZE

Coastal Suitable Finish (EPM): No

# DIMENSIONS

Height: 19" Width/Diameter: 18.25" Minimum Height: 22.25" Maximum Height: 74.25" Canopy/Backplate: 5.5" Hanging Type: 54" Chain Product Weight: 6.38lb Canopy/Backplate Shape: Round Sloped Ceiling Compatible: Yes Living Finish: No Uplight Only: No

# Shade

Shade 1: Steel Shade 1 Top Width: 18.25" Shade 1 Height: 18.25"

շանու