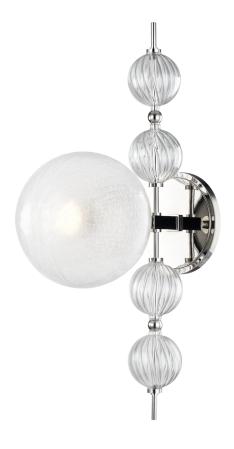

CALYPSO 6400-PN

Whimsical and youthful, fresh and modern, Calypso brings big top flair to the space it lights up. A celebration of fun and geometry, its maximalist aesthetic with fluted-spiral hollow glass orbs and crackle-glass sphere diffusers makes it a wow-factor fixture which will stand out in a room with more restrained design.

### DIMENSIONS

Height: 22" Width/Diameter: 7.5"

Canopy/Backplate: 6" Hanging Type: Product Weight: 9lb