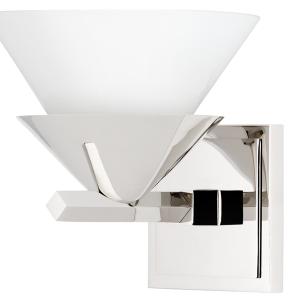

# STILLWELL

Square metal arms hold an opal glass shade that rests inside a matching metal holder in a simple yet elegant design. Soft light pours from the cone-shaped shades bringing a sense of calm and adding beauty to any space. Stillwell comes as a one or two-lamp sconce, 4-lamp linear or 6-lamp chandelier in Aged Brass or Polished Nickel.

# POLISHED NICKEL

Coastal Suitable Finish (EPM): No

## DIMENSIONS

Height: 7.75" Width/Diameter: 7.5" Product Weight: 3lb Extension: 8" Top to Center: 5.5" Canopy/Backplate Shape: Square Sloped Ceiling Compatible: No Living Finish: No Uplight Only: Yes

### Shade

Shade 1: Glass Shade 1 Top Width: 7.5" Shade 1 Height: 3.625" Replacement Glass Item #(s): GLS-006401

c (U) us