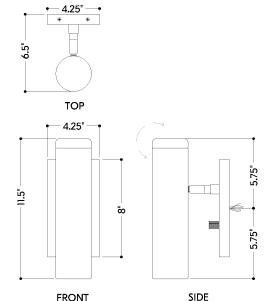

#### **DIMENSIONS**

Height: 11.5"
Width/Diameter: 4.25"
Canopy/Backplate: 4.25"
Product Weight: 4.18lb

Extension: 6.5"
Top to Center: 5.75"

Canopy/Backplate Shape: Rectangle Sloped Ceiling Compatible: No