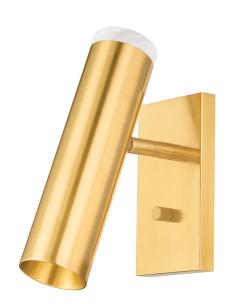

# CLARK

#### 6431-AGB

User-friendly and stylish, this design-led wall sconce allows you to redirect light as you please. The timeless Aged Brass finish imparts an air of sophistication to both the fixture and the backplate, which features a convenient turn knob. The swivel head provides easy adujstability, making this sconce an ideal task light.

### **AGED BRASS**

Coastal Suitable Finish (EPM): No