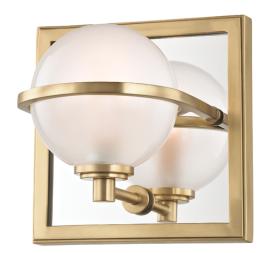

# **AXIOM**

## 6441-AGB

# **FINISHES**

#### AGED BRASS

Coastal Suitable Finish (EPM): No

# **DIMENSIONS**

Height: 6"

Width/Diameter: 6" Product Weight: 2lb Extension: 5.5" Top to Center: 3"

Canopy/Backplate Shape: Rectangle Sloped Ceiling Compatible: No

Living Finish: No Uplight Only: No

## Shade

Shade 1: Glass

Replacement Glass Item #(s): GLS-006441-AGB