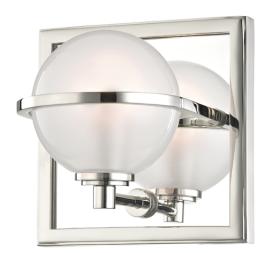

# **AXIOM**

6441-PN

#### POLISHED NICKEL

Coastal Suitable Finish (EPM): No

# **DIMENSIONS**

Height: 6"

Width/Diameter: 6" Product Weight: 2lb Extension: 5.5" Top to Center: 3"

Canopy/Backplate Shape: Rectangle Sloped Ceiling Compatible: No

Living Finish: No Uplight Only: No

#### Shade

Shade 1: Glass

Replacement Glass Item #(s): GLS-006441-PN