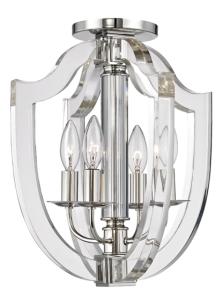

# ARIETTA 6500-PN

# **FINISHES**

POLISHED NICKEL Coastal Suitable Finish (EPM): No

## DIMENSIONS

Height: 15" Width/Diameter: 12.5" Length: 12.5" Canopy/Backplate: 5" Product Weight: 10lb Canopy/Backplate Shape: Round Sloped Ceiling Compatible: No Living Finish: No Uplight Only: No

#### Shade