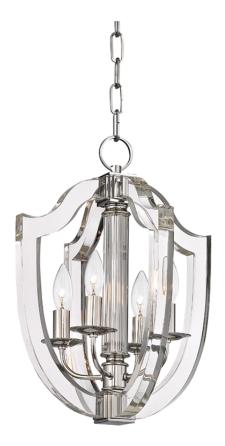

# ARIETTA 6512-PN

# **FINISHES**

POLISHED NICKEL Coastal Suitable Finish (EPM): No

## DIMENSIONS

Height: 17" Width/Diameter: 12.5" Length: 12.5" Minimum Height: 20.75" Maximum Height: 72.25" Canopy/Backplate: 5" Hanging Type: 54" Chain Product Weight: 12lb Canopy/Backplate Shape: Round Sloped Ceiling Compatible: Yes Living Finish: No Uplight Only: No

## Shade

### ELECTRICAL

Bulb 1 Bulb Included: No Socket: E12 Candelabra Base Bulb Type: B11 Max Wattage: 60 Bulb Quantity: 4 Bulb Included: No Wire Length: 120" Cord Type: SPT-1 SILVER W/ TINNED GROUND WIRE Gem Box Required (2"x3"): No