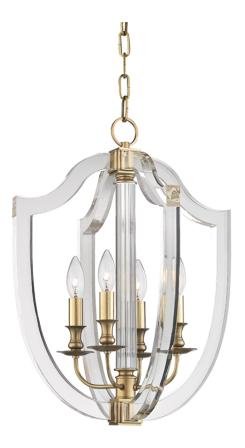

# ARIETTA 6516-AGB

## FINISHES

AGED BRASS Coastal Suitable Finish (EPM): No

### DIMENSIONS

Height: 22" Width/Diameter: 16.5" Length: 16.5" Minimum Height: 25.5" Maximum Height: 77.75" Canopy/Backplate: 5" Hanging Type: 54" Chain Product Weight: 16lb Canopy/Backplate Shape: Round Sloped Ceiling Compatible: Yes Living Finish: No Uplight Only: No

### ELECTRICAL

Bulb 1

Build T Bulb Included: No Socket: E12 Candelabra Base Bulb Type: B11 Max Wattage: 60 Bulb Quantity: 4 Bulb Included: No Wire Length: 120" Cord Type: SPT-1 SILVER W/ TINNED GROUND WIRE Gem Box Required (2"x3"): No Dark Sky: No