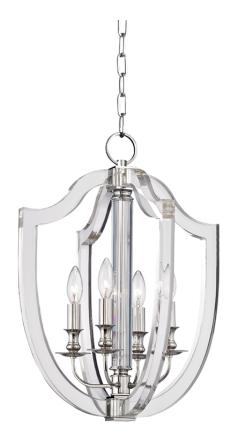

# ARIETTA 6516-PN

## FINISHES

POLISHED NICKEL Coastal Suitable Finish (EPM): No

#### DIMENSIONS

Height: 22" Width/Diameter: 16.5" Length: 16.5" Minimum Height: 25.5" Maximum Height: 77.75" Canopy/Backplate: 5" Hanging Type: 54" Chain Product Weight: 16lb Canopy/Backplate Shape: Round Sloped Ceiling Compatible: Yes Living Finish: No Uplight Only: No

#### ELECTRICAL

Bulb 1

Bulb Included: No Socket: E12 Candelabra Base Bulb Type: B11 Max Wattage: 60 Bulb Quantity: 4 Bulb Included: No Wire Length: 120" Cord Type: SPT-1 SILVER W/ TINNED GROUND WIRE Gem Box Required (2"x3"): No Dark Sky: No