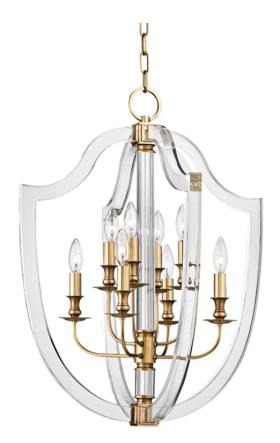

# ARIETTA 6520-AGB

## FINISHES

AGED BRASS Coastal Suitable Finish (EPM): No

#### DIMENSIONS

Height: 27.75" Width/Diameter: 21.25" Length: 21.25" Minimum Height: 31.5" Maximum Height: 83.25" Canopy/Backplate: 5" Hanging Type: 54" Chain Product Weight: 20lb Canopy/Backplate Shape: Round Sloped Ceiling Compatible: Yes Living Finish: No Uplight Only: No