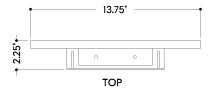

## **DIMENSIONS**

Height: 7.5"

Width/Diameter: 13.75" Canopy/Backplate: 4.5" Product Weight: 7.1lb Extension: 2.5" Top to Center: 4.25"

Canopy/Backplate Shape: Round Sloped Ceiling Compatible: No

Living Finish: No Uplight Only: No