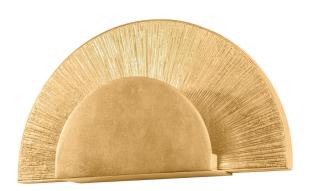

#### 6531-VGL

Retro meets modern in this fan-shaped flush mount wall sconce. A hidden LED emits a radiant glow through the brushed Vintage Gold Leaf fixture. Reminiscent of sunbeams, it makes a striking impression in a bedroom, living room, hallway, or entry.

#### VINTAGE GOLD LEAF

Coastal Suitable Finish (EPM): No