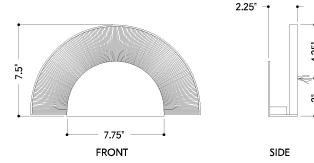

## **DIMENSIONS**

Height: 7.5"

Width/Diameter: 13.75" Canopy/Backplate: 4.5" Product Weight: 7.1lb Extension: 2.5" Top to Center: 4.25"

Canopy/Backplate Shape: Round Sloped Ceiling Compatible: No

Living Finish: No Uplight Only: No