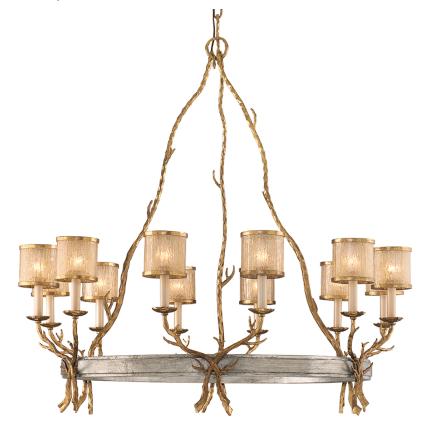

# PARC ROYALE

66-012-VGL/SSL

Two classic old-world lighting designs are reimagined with a modern, nature-inspired twist. In two sizes, the ring chandelier pairs a slender metal frame with branching candle clusters, lending rusticity to the classic silhouette. Available as a chandelier and semi flush mount, the half-dome design in this family is defined by a large, textural shade suspended by the same branching metalwork. Finished in a rich Vintage Gold Leaf, both fixtures create a memorable centerpiece for a room.

#### DIMENSIONS

Height: 41.5" Width/Diameter: 41" Minimum Height: 44.25" Maximum Height: 117" Hanging Type: 72" Chain Product Weight: 56lb Sloped Ceiling Compatible: Yes Living Finish: No Uplight Only: No

#### ELECTRICAL

Bulb 1 Bulb Included: No Socket: E12 Candelabra Base Bulb Type: B11 Max Wattage: 60 Bulb Quantity: 12 Bulb Included: No Wire Length: 144" Gem Box Required (2"x3"): No Dark Sky: No