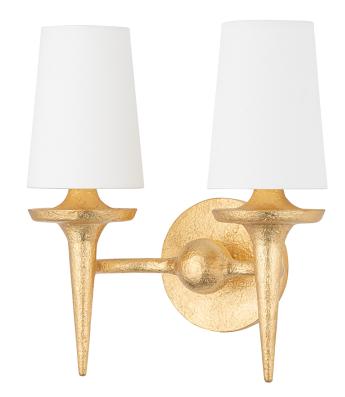

# **TORCH**

#### 6602-GL

Torch passes new life into traditional shapes, like a wagon-wheel chandelier, cage pendant and recognizable sconce and linear forms. The sleek, sculptural arms make it easy to see how Torch got its name. The white plaster provides a monochromatic matte finish with the Belgian linen shades while the gold leaf adds a bit of shine that complements the white shades.

## **FINISHES**

Gold Leaf (GL) White Plaster (WP)

## **DIMENSIONS**

Height: 15.5"

Width/Diameter: 13.5"

Canopy/Backplate: 6"

Hanging Type: Product Weight: 7lb