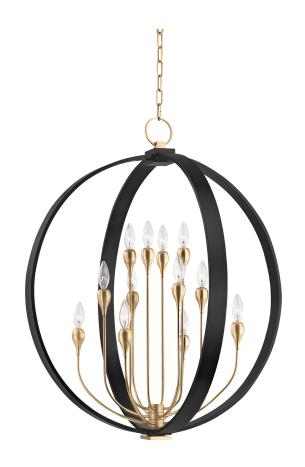

# **DRESDEN**

6730-AOB

#### AGED BRASS/OLD BRONZE

Coastal Suitable Finish (EPM): No

## **DIMENSIONS**

Height: 35"
Width/Diameter: 30"
Minimum Height: 39"
Maximum Height: 90"
Canopy/Backplate: 5"
Hanging Type: 54" Chain
Product Weight: 28lb

Canopy/Backplate Shape: Round Sloped Ceiling Compatible: Yes