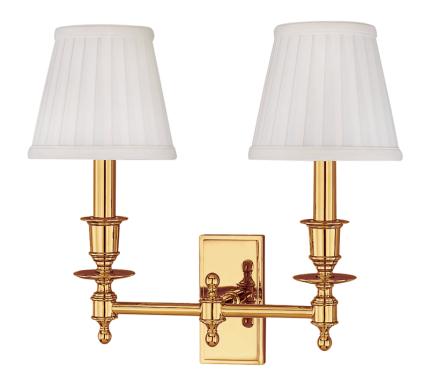

# **LUDLOW**

6802-PB

#### **POLISHED BRASS**

Coastal Suitable Finish (EPM): No

# **DIMENSIONS**

Height: 13"
Width/Diameter: 14"
Product Weight: 3lb
Extension: 6.5"
Top to Center: 10.5"

Canopy/Backplate Shape: Rectangle Sloped Ceiling Compatible: No

Living Finish: No Uplight Only: Yes

#### Shade

Shade 1: Faux Silk Shade 1 Top Width: 3.5" Shade 1 Bottom L/W: 0" / 5.5"

Shade 1 Height: 5"

Replacement Glass Item #(s): SHD-000201