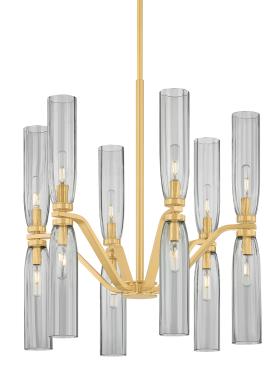

# HARPSWELL 6813-AGB

## FINISHES

AGED BRASS Coastal Suitable Finish (EPM): No

### DIMENSIONS

Height: 28.25" Width/Diameter: 25" Minimum Height: 31.5" Maximum Height: 85.5" Canopy/Backplate: 5.5" Hanging Type: 1-3" / 1-6" / 1-12" / 2-18" Stems Product Weight: 25.19lb Canopy/Backplate Shape: Round Sloped Ceiling Compatible: No Living Finish: No Uplight Only: No

#### Shade

Shade 1: Glass Shade 1 Finish: Smoke Shade 1 Top Width: 3" Shade 1 Height: 10.75"