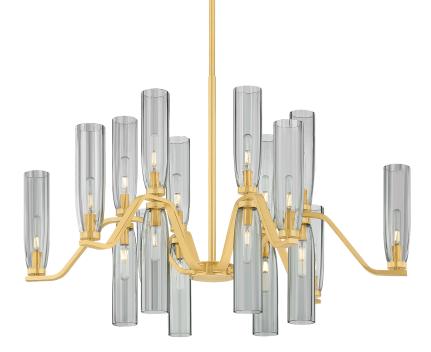

# HARPSWELL 6817-AGB

## FINISHES

AGED BRASS Coastal Suitable Finish (EPM): No

## DIMENSIONS

Height: 28.25" Width/Diameter: 43" Minimum Height: 31.5" Maximum Height: 85.5" Canopy/Backplate: 6.5" Hanging Type: 1-3" / 1-6" / 1-12" / 2-18" Stems Product Weight: 57.2lb Canopy/Backplate Shape: Round Sloped Ceiling Compatible: No Living Finish: No Uplight Only: No

#### Shade

Shade 1: Glass Shade 1 Finish: Smoke Shade 1 Top Width: 3" Shade 1 Height: 10.75"

## Bulb 1

Bulb Included: No Socket: E12 Candelabra Base Bulb Type: T8-5.5 Max Wattage: 10 Bulb Quantity: 18 Bulb Included: No Wire Length: 120" Cord Type: B & W TEFLON W/ GROUND WIRE Gem Box Required (2"x3"): No Dark Sky: No