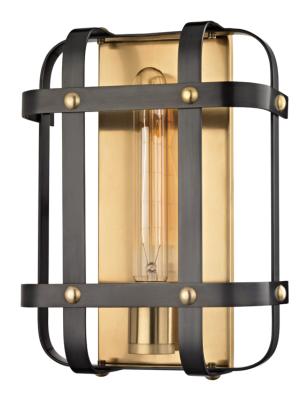

# **COLCHESTER**

6901-AOB

#### AGED BRASS/OLD BRONZE

Coastal Suitable Finish (EPM): No

## **DIMENSIONS**

Height: 11.5" Width/Diameter: 8.5" Product Weight: 3lb Extension: 4" Top to Center: 5.75"

Canopy/Backplate Shape: Rectangle Sloped Ceiling Compatible: No

Living Finish: No Uplight Only: No