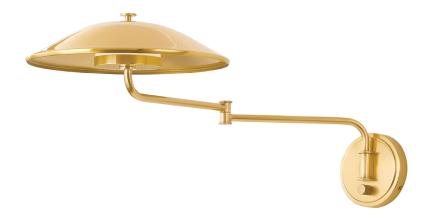

## 6910-AGB

Blending mid-century style with modern-day functionality, Brockville features a long, adjustable arm accompanied by an Aged Brass frame and shade. Ideal as task lighting in a home office or library, it is lit by bright, energy-efficient LED. Adding to its usability, the back plate hosts a full range dimmer for easy and flexible control of lighting.