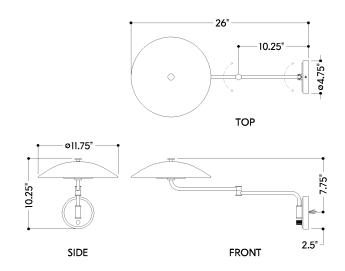

#### **DIMENSIONS**

Height: 10.25"

Width/Diameter: 11.75" Canopy/Backplate: 4.75" Product Weight: 3.53lb Extension: 16.75" Top to Center: 7.75"

Canopy/Backplate Shape: Round Sloped Ceiling Compatible: No