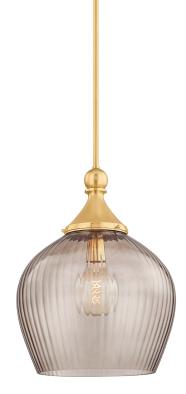

## DIMENSIONS

Height: 21.5" Width/Diameter: 16.5" Minimum Height: 25" Maximum Height: 79" Canopy/Backplate: 6.25" Hanging Type: 1-3" / 1-6" / 1-12" / 2-18" Stems Product Weight: 17.637lb Canopy/Backplate Shape: Round Sloped Ceiling Compatible: No Living Finish: No Uplight Only: No

#### Shade

Shade 1: Glass Shade 1 Finish: Light Bronze Shade 1 Top Width: 16.5" Shade 1 Height: 14.75"

## ELECTRICAL

Bulb 1

Bulb Included: No Socket: E26 Medium Base Bulb Type: G40 Max Wattage: 25 Bulb Quantity: 1 Bulb Included: No Wire Length: 120" Cord Type: B & W TEFLON W/ GROUND WIRE Gem Box Required (2"x3"): No Dark Sky: No