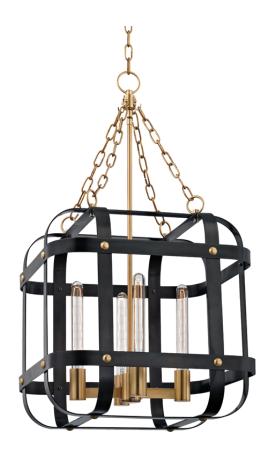

# **COLCHESTER**

6920-AOB

#### AGED BRASS/OLD BRONZE

Coastal Suitable Finish (EPM): No

# **DIMENSIONS**

Height: 35.5"

Width/Diameter: 19.75"

Length: 19.75"
Minimum Height: 38"
Maximum Height: 89.5"
Canopy/Backplate: 5.5"
Product Weight: 32lb

Canopy/Backplate Shape: Round Sloped Ceiling Compatible: No