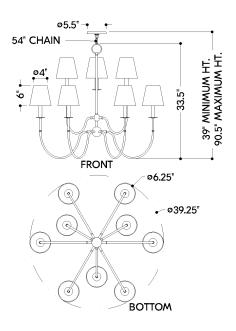

## DIMENSIONS

Height: 33.5" Width/Diameter: 39.25" Minimum Height: 39" Maximum Height: 90.5" Canopy/Backplate: 5.5" Hanging Type: 54" Chain Product Weight: 23.1lb Canopy/Backplate Shape: Round Sloped Ceiling Compatible: Yes Living Finish: No Uplight Only: No

## Shade

Shade 1: Fabric Shade 1 Finish: Textured Linen Shade 1 Top Width: 4" Shade 1 Bottom L/W: 0" / 6.25" Shade 1 Height: 6"