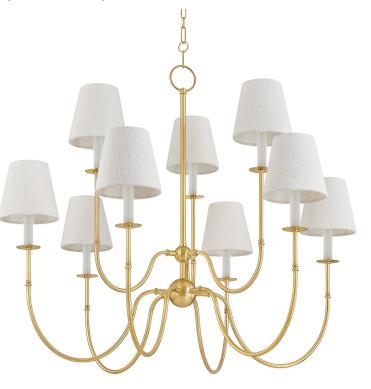

# AMINA 6939-AGB

Vintage meets modern in the Amina family. Traditional Victorian metalwork details, including wide bobeches, are paired with contemporary candle sleeves and short white linen shades. Finished in Aged Brass, the slender, elongated J-arms feature a dramatic swoop. Whether as a sconce or 5 or 9-light chandelier, Amina provides a fresh update to traditional forms.