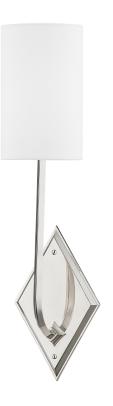

# **EASTERN POINT**

7061-PN

#### POLISHED NICKEL

Coastal Suitable Finish (EPM): No

# **DIMENSIONS**

Height: 20"

Width/Diameter: 5.5" Product Weight: 2.2lb

Extension: 5"

Top to Center: 15.5"

Canopy/Backplate Shape: Rectangle Sloped Ceiling Compatible: No

Living Finish: No Uplight Only: Yes

#### Shade

Shade 1: Linen Shade 1 Height: 7.5"

Replacement Glass Item #(s): SHD-007061