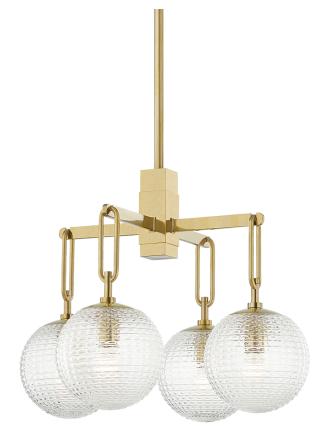

# JEWETT 7104-AGB

## DIMENSIONS

Height: 19.25" Width/Diameter: 24" Minimum Height: 23.25" Maximum Height: 77.25" Canopy/Backplate: 5" Hanging Type: 1-3" / 1-6" / 1-12" / 2-18" Stems Product Weight: 26.4lb Canopy/Backplate Shape: Square Sloped Ceiling Compatible: Yes Living Finish: No Uplight Only: No

#### Shade

Shade 1: Ribbed Glass Shade 1 Finish: Clear Shade 1 Top Width: 8" Shade 1 Height: 7.5" Replacement Glass Item #(s): GLS-007101