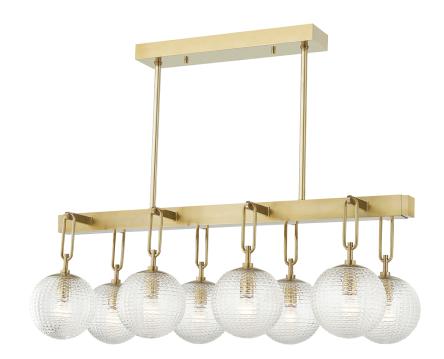

# **JEWETT**

7108-AGB

## **DIMENSIONS**

Height: 16"

Width/Diameter: 19.5"

Length: 46"

Minimum Height: 23" Maximum Height: 77" Canopy/Backplate: 4.75"

Hanging Type: 1-3" / 1-6" / 1-12" / 2-18" Stems

Product Weight: 48.4lb Top to Center: 2.5"

Canopy/Backplate Shape: Rectangle Sloped Ceiling Compatible: No

Living Finish: No Uplight Only: No

#### Shade

Shade 1: Ribbed Glass Shade 1 Finish: Clear Shade 1 Top Width: 8" Shade 1 Bottom L/W: 0" / 8" Shade 1 Height: 7.25"

#### Bulb 1

Bulb Included: No

Socket: E26 Medium Base

Bulb Type: A19 Max Wattage: 60 Bulb Quantity: 8 Bulb Included: No Wire Length: 120"

Cord Type: B & W TEFLON W/ GROUND WIRE

Gem Box Required (2"x3"): No