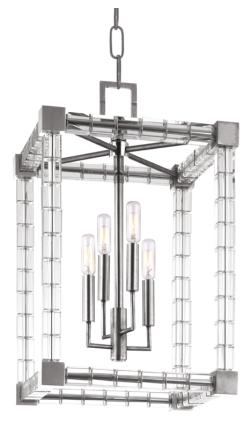

# ALPINE 7113-PN

The fixture's unexpected impact comes from its futuristic materials and shapes and its icy crystal cubes, stacked along the metal frame. Subtly staggered clusters of candelabra lamps cast a sparkling glow along this prismatic frame, playing a brilliant light pattern across any room. Polished Nickel preserves the fixture's winter chill while Aged Brass accents add warming contrast.

# POLISHED NICKEL

Coastal Suitable Finish (EPM): No