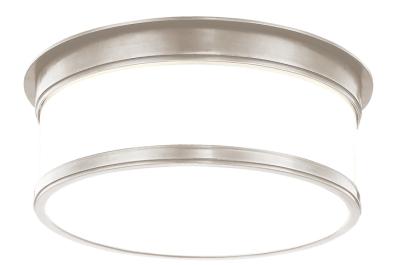

# **GENEVA**

#### 712-SN

Sleek vintage style and premium craftsmanship combine in our Geneva family. We use exacting techniques to craft Geneva's metal rings with flawless step details. The glossy outer layer of the heavy opal glass gives added polish, while the translucent inner layer evenly diffuses bright light. A twist-and-lock design conceals all mounting hardware for an especially sleek appearance.

# **DIMENSIONS**

Height: 4.75"

Width/Diameter: 12.25"

Canopy/Backplate: 10.5"

Hanging Type: Product Weight: 7lb