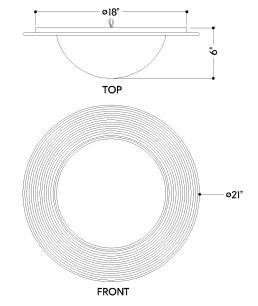

#### **DIMENSIONS**

Height: 6"

Width/Diameter: 21" Canopy/Backplate: 21" Product Weight: 13.77lb

Canopy/Backplate Shape: Round Sloped Ceiling Compatible: No

Living Finish: No Uplight Only: No

# Shade

Shade 1: Glass

Shade 1 Finish: Cloud Shade 1 Top Width: 13.5" Shade 1 Height: 5.5"