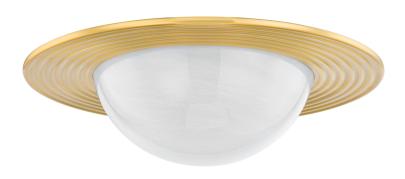

# 7123-AGB

Featuring a large orb of cloud glass, Geraldton resembles a planetary body floating overhead. The pendant light is encircled by a halo-like metal disc reminiscent of Saturn's rings. On the halo are textural ridges that reflect light throughout a large space. Available in two sizes and two finishes; Aged Brass and Distressed Bronze.