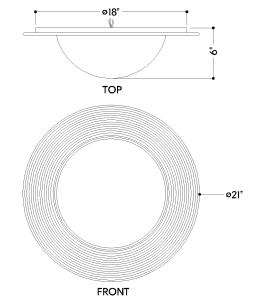

#### **DIMENSIONS**

Height: 6"

Width/Diameter: 21" Canopy/Backplate: 21" Product Weight: 13.77lb

Canopy/Backplate Shape: Round Sloped Ceiling Compatible: No

Living Finish: No Uplight Only: No

## Shade

Shade 1: Glass

Shade 1 Finish: Cloud Shade 1 Top Width: 13.5" Shade 1 Height: 5.5"