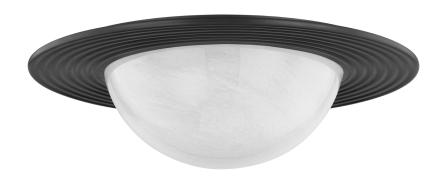

## 7123-DB

Featuring a large orb of cloud glass, Geraldton resembles a planetary body floating overhead. The pendant light is encircled by a halo-like metal disc reminiscent of Saturn's rings. On the halo are textural ridges that reflect light throughout a large space. Available in two sizes and two finishes; Aged Brass and Distressed Bronze.